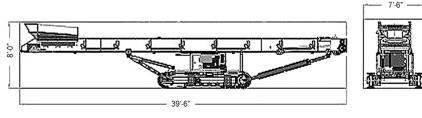

## TRACK MOUNTED CONVEYORS TC4030

- 30" width belt 40' length
- 60x36 & 50x36 Models also available

SCREEN USA, INC. 1772 CORN RD SMYRNA, GA 30080 770-433-2440 SCREENUSA.NET

### TC4030 (40' x 30")

#### UNDERCARIAGE

- 8' tracks with 16" shoes
- Umbilical cord remote control
- Hydraulic raise and lower
- Galvanized trestle with variable feed and discharge heights