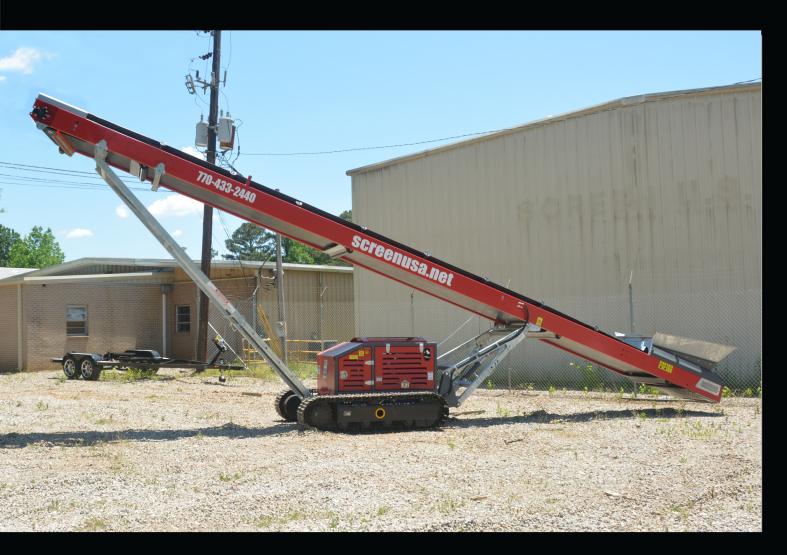

## TRACK MOUNTED CONVEYORS TC4030

- 30" width belt 40' length
- 60x36 & 50x36 Models also available

SCREEN USA, INC. 1772 CORN RD SMYRNA, GA 30080 770-433-2440 SCREENUSA.NET

### TC4030 (40' x 30")