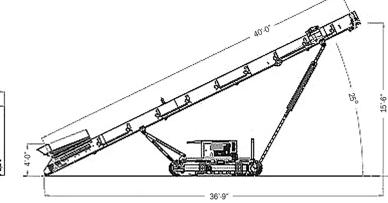

## TRACK MOUNTED CONVEYORS TC4030

- 30" width belt 40' length
- 60x36 & 50x36 Models also available

SCREEN USA, INC. 1772 CORN RD SMYRNA, GA 30080 770-433-2440 SCREENUSA.NET

### TC4030 (40' x 30")

#### **OTHER**

- Mesh under conveyor guarding to 5-1/2 from ground
- Side skirting 5-1/2' from ground
- All nip points guarded
- Remote greasing to all bearing from ground level
- Can ship in a 40' container
- Max discharge height of 15'-6"
- Max stockpiling capacity of 400 cu.yd.