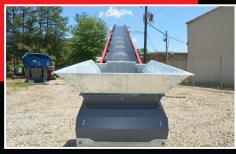

#### UNDERCARIAGE

- 8' tracks with 16" shoes
- Umbilical cord remote control
- Hydraulic raise and lower
- Galvanized trestle with variable feed and discharge heights

#### **OTHER**

- Mesh under conveyor guarding to 5-1/2 from ground
- Side skirting 5-1/2' from ground
- All nip points guarded
- Remote greasing to all bearing from ground level
- Can ship in a 40' container
- Max discharge height of 15'-6"
- Max stockpiling capacity of 400 cu.yd.